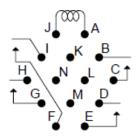

Connector per MIL-C-5105
HERMETIC Seal Corp. No. 20-27

2.125 MAX

1.625 MAX

1.625 MAX

1.625 MAX

SCHEMATIC

DATA

Actual product may differ from image shown.