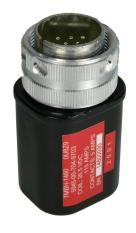

## **Product Catalog**

National Patent Analytical Systems, Inc.

CAGE 0U8Z9 2090 Harrington Memorial Rd Mansfield, OH 44903 www.npas.com (419) 526-6727

TMBH-1460, Relay, Hermetically Sealed NSN: 5945-00-704-9703

Connector per MIL-C-5105
HERMETIC Seal Corp. No. 20-27

2.125 MAX

1.625 MAX

1.625 MAX

1.625 MAX

SCHEMATIC

DATA

Actual product may differ from image shown.